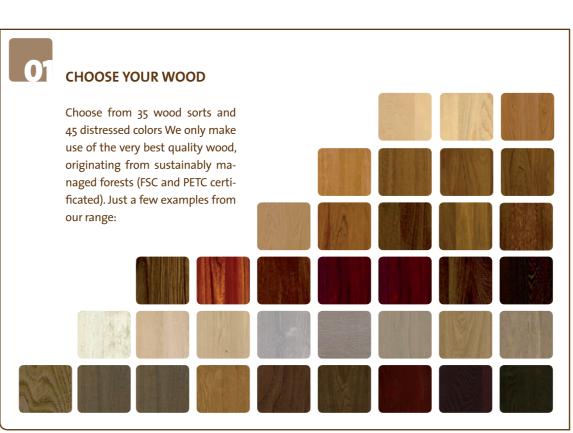

#### CHOOSE YOUR TREATMENT, COLOR AND FINISH

Finally you can choose from a variety of wood treatments. In addition there is also, of course, the choice for 'untreated' or a finish with oil or varnish. You will find a number of examples of possible wood treatments below: Coarse sawn, plain sawn, brushed and planed.

#### **BRANDS & COLORS**

To give you extra ammunition for convincing your customers, we have introduced a quartet of strong brands. Each brand has its own specific color spectrum, from slate grey to a bright bouquet of colors.