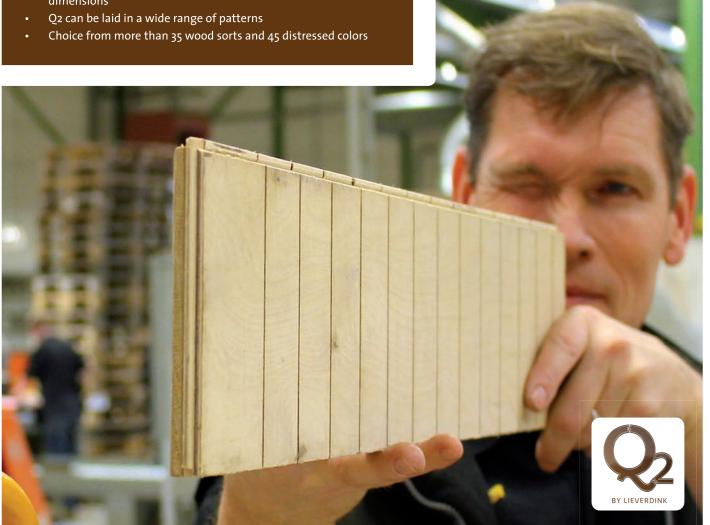

#### **OLD DUTCH CRAFTSMANSHIP**

- Two-layer parquet of exceptional quality
- Tried and tested construction for exceptional stability and fit
- Suitable for floor heating; the heat transfer resistance is no higher than 0.09 mzk/W
- Possible to produce exact lengths, thickness and top layer dimensions

## CHOOSE YOUR DIMENSIONS

If you advise your client to use Q2, you will have infinite possibilities to have exactly the floor manufactured that you want it. You make the design and give your customer a free choice. Indicate the desired length, width and thickness (also for the top layer) when you place your order and we will develop the floor together with you.