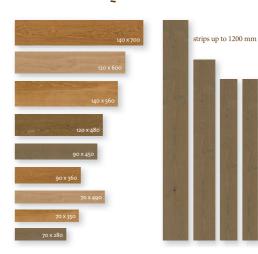

## CHOOSE YOUR DIMENSIONS

If you advise your client to use Q2, you will have infinite possibilities to have exactly the floor manufactured that you want it. You make the design and give your customer a free choice. Indicate the desired length, width and thickness (also for the top layer) when you place your order and we will develop the floor together with you.

Would you prefer to use standard sizes? Then the summary below will prove helpful.

#### TWO-LAYER PARQUET HERRINGBONE SIZES